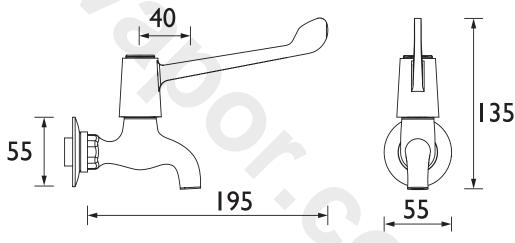

|  |  |  |  |
| Plumbing System Requirements:     | All - Ideally Balanced                 |  |  |  |  |
| Working Pressure Range:           | Min. 0.2 Bar, Max 7.0 Bar              |  |  |  |  |
| Maximum Hot Water Temperature: °C | 60                                     |  |  |  |  |
| Maximum Static Pressure: (bar)    | 10                                     |  |  |  |  |
| Flow Type:                        | Single Flow                            |  |  |  |  |

Dimensions (measurements in mm)

## Features:

- Long life and easy to use 1/4 turn ceramic disc valves
- Supplied with 6" (152mm) metal lever handles

## **Product Certifications:**



WRAS Cert. Number: 2003902 WRAS Expiry Date: 31/03/2025



For more products, visit our website: http://www.bristan.com



| 40 |  |
|----|--|



| Flow Rates (I/min)    |     |      |    |      |      |      |  |  |  |
|-----------------------|-----|------|----|------|------|------|--|--|--|
| System Pressure (bar) | 0.2 | 0.5  | 1  | 2    | 3    | 5    |  |  |  |
| VAL BIB C 6 CD        | 7.8 | 12.1 | 17 | 24.4 | 29.8 | 38.5 |  |  |  |

TECHNICAL DATA SHEET



BRISTAN