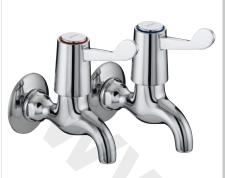

## VALUE Tap Range Lever Bib Taps Chrome With 6 Levers & Ceramic Disc Valves

| Specification                     |                                        |  |  |  |  |
|-----------------------------------|----------------------------------------|--|--|--|--|
| Product Type:                     | Taps                                   |  |  |  |  |
| Main Construction Material:       | Brass                                  |  |  |  |  |
| Mount Type:                       | Wall Mounted                           |  |  |  |  |
| Handle Type:                      | Lever Handles (Image shows 3" handles) |  |  |  |  |
| Connection Inlet:                 | ½" BSP                                 |  |  |  |  |
| Connection Outlet:                | N/A                                    |  |  |  |  |
| Number of Tap Holes:              | 2                                      |  |  |  |  |
| Valve/Cartridge Type:             | Quarter Turn Ceramic Disc Valves       |  |  |  |  |
| Plumbing System Requirements:     | All - Ideally Balanced                 |  |  |  |  |
| Working Pressure Range:           | Min. 0.2 Bar, Max 7.0 Bar              |  |  |  |  |
| Maximum Hot Water Temperature: °C | 60                                     |  |  |  |  |
| Maximum Static Pressure: (bar)    | 10                                     |  |  |  |  |
| Flow Type:                        | Single Flow                            |  |  |  |  |

## Features:

- Long life and easy to use 1/4 turn ceramic disc valves
- Supplied with 6" (152mm) metal lever handles